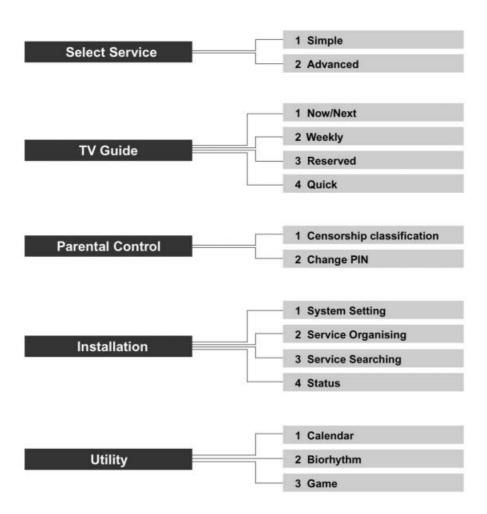

# 4.8 Service Configuration

You can view and confirm detailed information about the current channel and change the information in necessary.

- 1. Press the MENU ( ) button.
- Select Select Service using the ▲/▼ button and press the OK () or u button.
- Select Simple or Advanced using the ▲/▼ button and press the OK (⋈) button to display the service list.
- Press the MENU ( ) to display the service configuration when the service list is displayed.

### 5.1 Selecting the Simple or Advanced Service List

You can view the simple or detailed service list.

1. Press the MENU ( button.

- Select Select Service using the ▲/▼ button and press the OK (⊗) or ▶ button.
- Select Simple or Advanced using the ▲/▼ button and press the OK (⋈) button to display the service list.
- Select your desired service using the ▲/▼ or NUMERICAL (0~9) button and press the OK (∞) button to watch the service.

# 6. TV Guide

The TV Guide displays the programme information. You can reserve it in the TV Guide menu.

Not:e: Press the GUIDE (@ ) button to exit the Guide screen.

Press the **4/** button to move the cursor to the next page.

TV Guide mode includes five buttons to do four different modes :

Now/Next Press the **RED** (1) button display the current and next programme list. Weekly Press the **GREEN** ((a)) button to display the programme list for one-week. Reserved Press the YELLOW (a) button to display the reserved programme list. Quick Press the **BLUE** (((a)) button to display the simple TV Guide list.(Quick mode) Press the WHITE ((a)) button to reserve the selected programme on the Now, Reserving Next or Weekly mode.

## 7. Parental Control

You can set all other items suitable for your environment.

# 8. Installation

### 10.2 Utility

STB supports additional functions such as calendar, biorhythm, and game.

- 1. 1. Press the **MENU**( ) button.
- Select Utility using the ▲/▼ button and press the OK (
   or ▶ button.
- Select Calendar, Biorhythm or Games using the ▲/▼ button and press the OK (⋈) button.